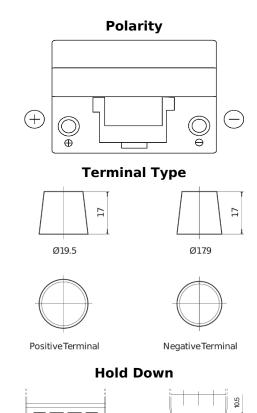

## Power DB955

| Part number                    | DB955         |
|--------------------------------|---------------|
| Technology                     | Flooded       |
| EAN/GTIN                       | 3661024024464 |
| Voltage                        | 12 V          |
| Capacity                       | 95.0 Ah       |
| CCA                            | 760 A         |
| Length                         | 306 mm        |
| Width                          | 173 mm        |
| Height                         | 222 mm        |
| Box size                       | D31           |
| Polarity                       | ETN 1         |
| Terminal Type                  | EN taper post |
| Hold Down                      | Korean B1     |
| Weights (subject of variation) | 20.60 kg      |