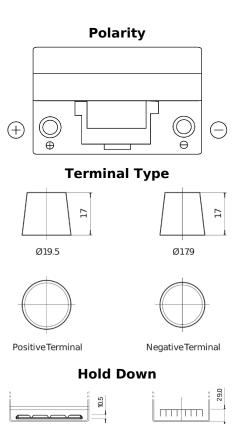

## **Power DB705**

| Part number         | DB705         |
|---------------------|---------------|
| Technology          | Flooded       |
| EAN/GTIN            | 3661024024440 |
| Voltage             | 12 V          |
| Capacity            | 70.0 Ah       |
| CCA                 | 540 A         |
| Length              | 270 mm        |
| Width               | 173 mm        |
| Height              | 222 mm        |
| Box size            | D26           |
| Polarity            | ETN 1         |
| Terminal Type       | EN taper post |
| Hold Down           | Korean B1+B6  |
| Weights (subject of | 16.10 kg      |
| variation)          |               |
|                     |               |