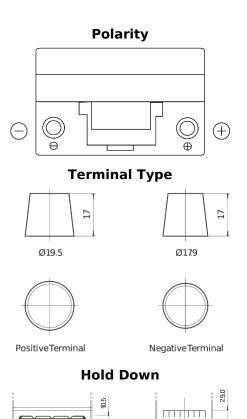

## Batteries for Cars

| Part number                    | DB704         |
|--------------------------------|---------------|
| Technology                     | Flooded       |
| EAN/GTIN                       | 3661024024433 |
| Voltage                        | 12 V          |
| Capacity                       | 70.0 Ah       |
| CCA                            | 540 A         |
| Length                         | 270 mm        |
| Width                          | 173 mm        |
| Height                         | 222 mm        |
| Box size                       | D26           |
| Polarity                       | ETN 0         |
| Terminal Type                  | EN taper post |
| Hold Down                      | Korean B1+B6  |
| Weights (subject of variation) | 16.10 kg      |
|                                |               |