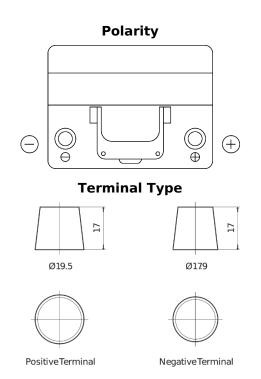

## Power DB604

| Part number                    | DB604         |
|--------------------------------|---------------|
| Technology                     | Flooded       |
| EAN/GTIN                       | 3661024024419 |
| Voltage                        | 12 V          |
| Capacity                       | 60.0 Ah       |
| CCA                            | 480 A         |
| Length                         | 230 mm        |
| Width                          | 173 mm        |
| Height                         | 222 mm        |
| Box size                       | D23           |
| Polarity                       | ETN 0         |
| Terminal Type                  | EN taper post |
| Hold Down                      | Korean B1     |
| Weights (subject of variation) | 14.60 kg      |