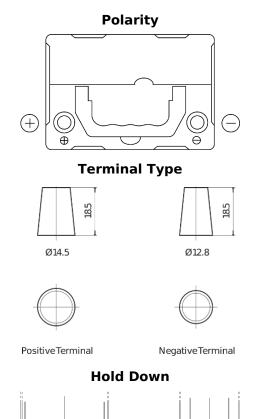

## **Power DB357**

| Part number                    | DB357          |
|--------------------------------|----------------|
| Technology                     | Flooded        |
| EAN/GTIN                       | 3661024024341  |
| Voltage                        | 12 V           |
| Capacity                       | 35.0 Ah        |
| CCA                            | 240 A          |
| Length                         | 187 mm         |
| Width                          | 127 mm         |
| Height                         | 220 mm         |
| Box size                       | B19            |
| Polarity                       | ETN 1          |
| Terminal Type                  | JIS taper post |
| Hold Down                      | В0             |
| Weights (subject of variation) | 8.90 kg        |