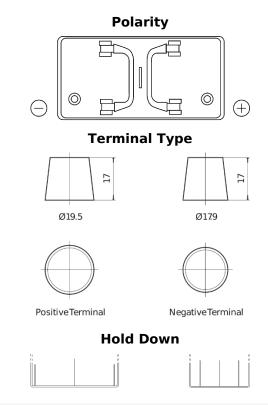

## StartPRO DG1250

| Part number                    | DG1250        |
|--------------------------------|---------------|
| Technology                     | Flooded       |
| EAN/GTIN                       | 3661024025409 |
| Voltage                        | 12 V          |
| Capacity                       | 125.0 Ah      |
| CCA                            | 760 A         |
| Length                         | 349 mm        |
| Width                          | 175 mm        |
| Height                         | 285 mm        |
| Box size                       | D03           |
| Polarity                       | ETN 0         |
| Terminal Type                  | EN taper post |
| Hold Down                      | B0            |
| Weights (subject of variation) | 29.50 kg      |