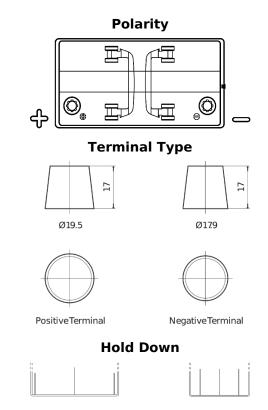

## StartPRO DG1101

| Part number                    | DG1101        |
|--------------------------------|---------------|
| Technology                     | Flooded       |
| EAN/GTIN                       | 3661024025386 |
| Voltage                        | 12 V          |
| Capacity                       | 110.0 Ah      |
| CCA                            | 750 A         |
| Length                         | 349 mm        |
| Width                          | 175 mm        |
| Height                         | 235 mm        |
| Box size                       | D02           |
| Polarity                       | ETN 1         |
| Terminal Type                  | EN taper post |
| Hold Down                      | B0            |
| Weights (subject of variation) | 25.40 kg      |