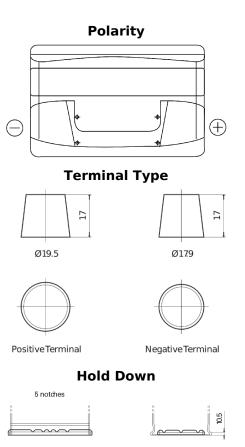

## Batteries for Cars

**Power DB852** 

| Part number                    | DB852         |
|--------------------------------|---------------|
| Technology                     | Flooded       |
| EAN/GTIN                       | 3661024024662 |
| Voltage                        | 12 V          |
| Capacity                       | 85.0 Ah       |
| CCA                            | 760 A         |
| Length                         | 353 mm        |
| Width                          | 175 mm        |
| Height                         | 175 mm        |
| Box size                       | LB5           |
| Polarity                       | ETN 0         |
| Terminal Type                  | EN taper post |
| Hold Down                      | B13           |
| Weights (subject of variation) | 19.40 kg      |
| •                              |               |