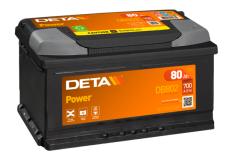

## **Power DB802**

| Part number                    | DB802         |
|--------------------------------|---------------|
| Technology                     | Flooded       |
| EAN/GTIN                       | 3661024024655 |
| Voltage                        | 12 V          |
| Capacity                       | 80.0 Ah       |
| CCA                            | 700 A         |
| Length                         | 315 mm        |
| Width                          | 175 mm        |
| Height                         | 175 mm        |
| Box size                       | LB4           |
| Polarity                       | ETN 0         |
| Terminal Type                  | EN taper post |
| Hold Down                      | B13           |
| Weights (subject of variation) | 17.80 kg      |
| •                              |               |