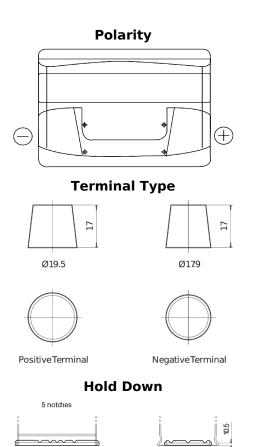

## **Power DB802**

| Part number                    | DB802         |
|--------------------------------|---------------|
| Technology                     | Flooded       |
| EAN/GTIN                       | 3661024024655 |
| Voltage                        | 12 V          |
| Capacity                       | 80.0 Ah       |
| CCA                            | 700 A         |
| Length                         | 315 mm        |
| Width                          | 175 mm        |
| Height                         | 175 mm        |
| Box size                       | LB4           |
| Polarity                       | ETN 0         |
| Terminal Type                  | EN taper post |
| Hold Down                      | B13           |
| Weights (subject of variation) | 17.80 kg      |
| •                              |               |