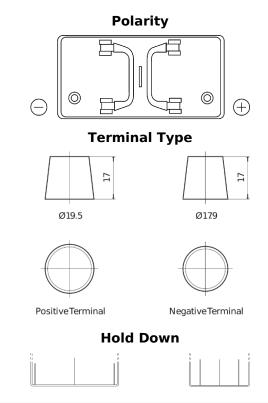

## StartPRO DG1100

| Part number                    | DG1100        |
|--------------------------------|---------------|
| Technology                     | Flooded       |
| EAN/GTIN                       | 3661024025379 |
| Voltage                        | 12 V          |
| Capacity                       | 110.0 Ah      |
| CCA                            | 750 A         |
| Length                         | 349 mm        |
| Width                          | 175 mm        |
| Height                         | 235 mm        |
| Box size                       | D02           |
| Polarity                       | ETN 0         |
| Terminal Type                  | EN taper post |
| Hold Down                      | B0            |
| Weights (subject of variation) | 25.40 kg      |