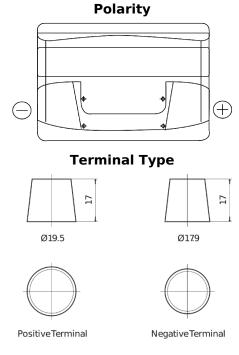

## Power DB712

| Part number                    | DB712         |
|--------------------------------|---------------|
| Technology                     | Flooded       |
| EAN/GTIN                       | 3661024024648 |
| Voltage                        | 12 V          |
| Capacity                       | 71.0 Ah       |
| CCA                            | 670 A         |
| Length                         | 278 mm        |
| Width                          | 175 mm        |
| Height                         | 175 mm        |
| Box size                       | LB3           |
| Polarity                       | ETN 0         |
| Terminal Type                  | EN taper post |
| Hold Down                      | B13           |
| Weights (subject of variation) | 15.30 kg      |