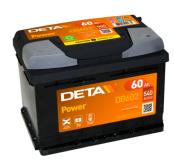

## Power DB602

| Part number                    | DB602         |
|--------------------------------|---------------|
| Technology                     | Flooded       |
| EAN/GTIN                       | 3661024024631 |
| Voltage                        | 12 V          |
| Capacity                       | 60.0 Ah       |
| CCA                            | 540 A         |
| Length                         | 242 mm        |
| Width                          | 175 mm        |
| Height                         | 175 mm        |
| Box size                       | LB2           |
| Polarity                       | ETN 0         |
| Terminal Type                  | EN taper post |
| Hold Down                      | B13           |
| Weights (subject of variation) | 12.90 kg      |