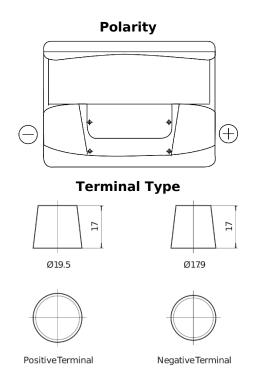

## Power DB602

| Part number                    | DB602         |
|--------------------------------|---------------|
| Technology                     | Flooded       |
| EAN/GTIN                       | 3661024024631 |
| Voltage                        | 12 V          |
| Capacity                       | 60.0 Ah       |
| CCA                            | 540 A         |
| Length                         | 242 mm        |
| Width                          | 175 mm        |
| Height                         | 175 mm        |
| Box size                       | LB2           |
| Polarity                       | ETN 0         |
| Terminal Type                  | EN taper post |
| Hold Down                      | B13           |
| Weights (subject of variation) | 12.90 kg      |