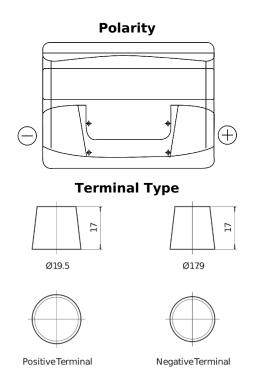

## Power DB442

| Part number                    | DB442         |
|--------------------------------|---------------|
| Technology                     | Flooded       |
| EAN/GTIN                       | 3661024024600 |
| Voltage                        | 12 V          |
| Capacity                       | 44.0 Ah       |
| CCA                            | 420 A         |
| Length                         | 207 mm        |
| Width                          | 175 mm        |
| Height                         | 175 mm        |
| Box size                       | LB1           |
| Polarity                       | ETN 0         |
| Terminal Type                  | EN taper post |
| Hold Down                      | B13           |
| Weights (subject of variation) | 10.60 kg      |