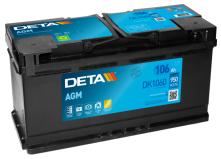

## **AGM DK1060**

| Part number                    | DK1060        |
|--------------------------------|---------------|
| Technology                     | AGM           |
| EAN/GTIN                       | 3661024027151 |
| Voltage                        | 12 V          |
| Capacity                       | 106.0 Ah      |
| CCA                            | 950 A         |
| Length                         | 392 mm        |
| Width                          | 175 mm        |
| Height                         | 190 mm        |
| Box size                       | L06           |
| Polarity                       | ETN 0         |
| Terminal Type                  | EN taper post |
| Hold Down                      | B13           |
| Weights (subject of variation) | 29.00 kg      |