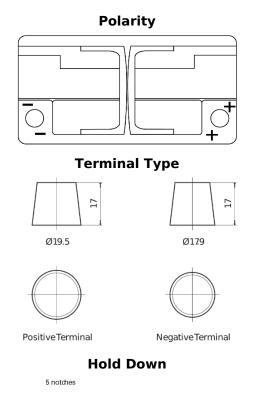

## EFB DL1000

| Part number         | DL1000        |
|---------------------|---------------|
| Technology          | EFB           |
| EAN/GTIN            | 3661024026888 |
| Voltage             | 12 V          |
| Capacity            | 100.0 Ah      |
| CCA                 | 900 A         |
| Length              | 353 mm        |
| Width               | 175 mm        |
| Height              | 190 mm        |
| Box size            | L05           |
| Polarity            | ETN 0         |
| Terminal Type       | EN taper post |
| Hold Down           | B13           |
| Weights (subject of | 25.50 kg      |
| variation)          |               |