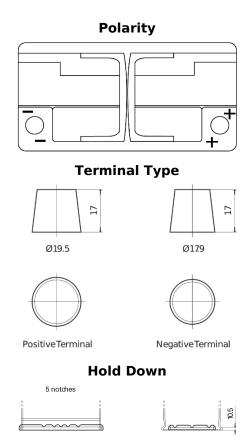

## **AGM DK960**

| Part number                    | DK960         |
|--------------------------------|---------------|
| Technology                     | AGM           |
| EAN/GTIN                       | 3661024027144 |
| Voltage                        | 12 V          |
| Capacity                       | 96.0 Ah       |
| CCA                            | 850 A         |
| Length                         | 353 mm        |
| Width                          | 175 mm        |
| Height                         | 190 mm        |
| Box size                       | L05           |
| Polarity                       | ETN 0         |
| Terminal Type                  | EN taper post |
| Hold Down                      | B13           |
| Weights (subject of variation) | 26.10 kg      |