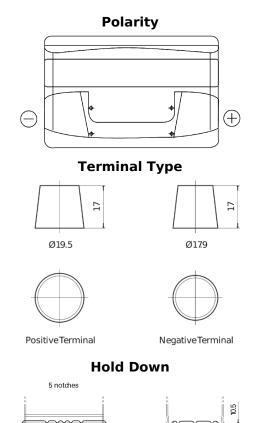

## Power DB950

| Part number                    | DB950         |
|--------------------------------|---------------|
| Technology                     | Flooded       |
| EAN/GTIN                       | 3661024024587 |
| Voltage                        | 12 V          |
| Capacity                       | 95.0 Ah       |
| CCA                            | 800 A         |
| Length                         | 353 mm        |
| Width                          | 175 mm        |
| Height                         | 190 mm        |
| Box size                       | L05           |
| Polarity                       | ETN 0         |
| Terminal Type                  | EN taper post |
| Hold Down                      | B13           |
| Weights (subject of variation) | 21.60 kg      |