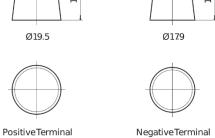

## **AGM DK820**

| Part number                    | DK820         |
|--------------------------------|---------------|
| Technology                     | AGM           |
| EAN/GTIN                       | 3661024027137 |
| Voltage                        | 12 V          |
| Capacity                       | 82.0 Ah       |
| CCA                            | 800 A         |
| Length                         | 315 mm        |
| Width                          | 175 mm        |
| Height                         | 190 mm        |
| Box size                       | L04           |
| Polarity                       | ETN 0         |
| Terminal Type                  | EN taper post |
| Hold Down                      | B13           |
| Weights (subject of variation) | 23.30 kg      |