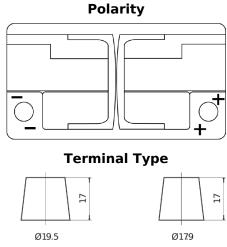

## **AGM DK820**

| Part number                    | DK820         |
|--------------------------------|---------------|
| Technology                     | AGM           |
| EAN/GTIN                       | 3661024027137 |
| Voltage                        | 12 V          |
| Capacity                       | 82.0 Ah       |
| CCA                            | 800 A         |
| Length                         | 315 mm        |
| Width                          | 175 mm        |
| Height                         | 190 mm        |
| Box size                       | L04           |
| Polarity                       | ETN 0         |
| Terminal Type                  | EN taper post |
| Hold Down                      | B13           |
| Weights (subject of variation) | 23.30 kg      |