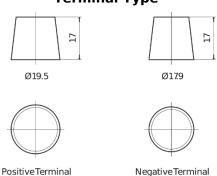

## Polarity Terminal Type

## **EFB DL800**

| Part number                    | DL800         |
|--------------------------------|---------------|
| Technology                     | EFB           |
| EAN/GTIN                       | 3661024025706 |
| Voltage                        | 12 V          |
| Capacity                       | 80.0 Ah       |
| CCA                            | 800 A         |
| Length                         | 315 mm        |
| Width                          | 175 mm        |
| Height                         | 190 mm        |
| Box size                       | L04           |
| Polarity                       | ETN 0         |
| Terminal Type                  | EN taper post |
| Hold Down                      | B13           |
| Weights (subject of variation) | 22.10 kg      |