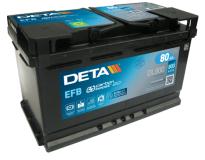

## **EFB DL800**

| Part number                    | DL800         |
|--------------------------------|---------------|
| Technology                     | EFB           |
| EAN/GTIN                       | 3661024025706 |
| Voltage                        | 12 V          |
| Capacity                       | 80.0 Ah       |
| CCA                            | 800 A         |
| Length                         | 315 mm        |
| Width                          | 175 mm        |
| Height                         | 190 mm        |
| Box size                       | L04           |
| Polarity                       | ETN 0         |
| Terminal Type                  | EN taper post |
| Hold Down                      | B13           |
| Weights (subject of variation) | 22.10 kg      |