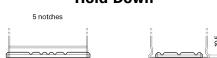

## **Hold Down**

Design, features and specifications are subject to change without notice. We disclaim any representation or warranty, express or implied, concerning the data or recommendations, and in no event shall be liable for any loss or damage claimed to have arisen as a result. Some products may not be available in your local market.

## **EFB DL800**

| Part number                    | DL800         |
|--------------------------------|---------------|
| Technology                     | EFB           |
| EAN/GTIN                       | 3661024025706 |
| Voltage                        | 12 V          |
| Capacity                       | 80.0 Ah       |
| CCA                            | 800 A         |
| Length                         | 315 mm        |
| Width                          | 175 mm        |
| Height                         | 190 mm        |
| Box size                       | L04           |
| Polarity                       | ETN 0         |
| Terminal Type                  | EN taper post |
| Hold Down                      | B13           |
| Weights (subject of variation) | 22.10 kg      |