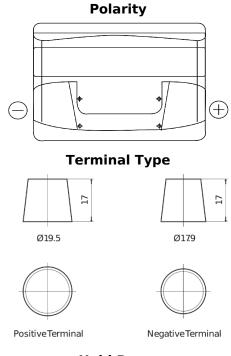

## **Power DB800**

| Part number                    | DB800         |
|--------------------------------|---------------|
| Technology                     | Flooded       |
| EAN/GTIN                       | 3661024026246 |
| Voltage                        | 12 V          |
| Capacity                       | 80.0 Ah       |
| CCA                            | 640 A         |
| Length                         | 315 mm        |
| Width                          | 175 mm        |
| Height                         | 190 mm        |
| Box size                       | L04           |
| Polarity                       | ETN 0         |
| Terminal Type                  | EN taper post |
| Hold Down                      | B13           |
| Weights (subject of variation) | 19.00 kg      |

## **Hold Down**

Design, features and specifications are subject to change without notice. We disclaim any representation or warranty, express or implied, concerning the data or recommendations, and in no event shall be liable for any loss or damage claimed to have arisen as a result. Some products may not be available in your local market.