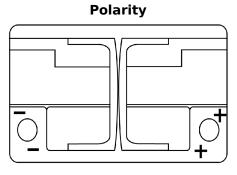

## **EFB DL700**

| Part number                    | DL700         |
|--------------------------------|---------------|
| Technology                     | EFB           |
| EAN/GTIN                       | 3661024025690 |
| Voltage                        | 12 V          |
| Capacity                       | 70.0 Ah       |
| CCA                            | 760 A         |
| Length                         | 278 mm        |
| Width                          | 175 mm        |
| Height                         | 190 mm        |
| Box size                       | L03           |
| Polarity                       | ETN 0         |
| Terminal Type                  | EN taper post |
| Hold Down                      | B13           |
| Weights (subject of variation) | 19.30 kg      |