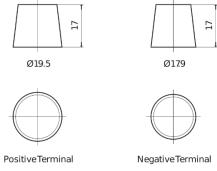

## **EFB DL700**

| Part number                    | DL700         |
|--------------------------------|---------------|
| Technology                     | EFB           |
| EAN/GTIN                       | 3661024025690 |
| Voltage                        | 12 V          |
| Capacity                       | 70.0 Ah       |
| CCA                            | 760 A         |
| Length                         | 278 mm        |
| Width                          | 175 mm        |
| Height                         | 190 mm        |
| Box size                       | L03           |
| Polarity                       | ETN 0         |
| Terminal Type                  | EN taper post |
| Hold Down                      | B13           |
| Weights (subject of variation) | 19.30 kg      |

## **Terminal Type**