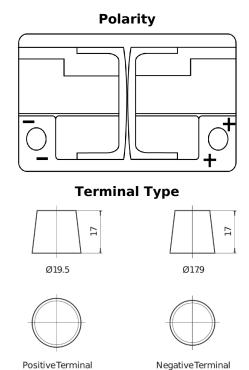

## **AGM DK720**

| Part number                    | DK720         |
|--------------------------------|---------------|
| Technology                     | AGM           |
| EAN/GTIN                       | 3661024027120 |
| Voltage                        | 12 V          |
| Capacity                       | 72.0 Ah       |
| CCA                            | 760 A         |
| Length                         | 278 mm        |
| Width                          | 175 mm        |
| Height                         | 190 mm        |
| Box size                       | L03           |
| Polarity                       | ETN 0         |
| Terminal Type                  | EN taper post |
| Hold Down                      | B13           |
| Weights (subject of variation) | 20.60 kg      |