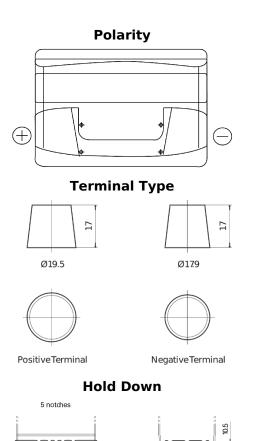

## **Power DB741**

| Part number         | DB741         |
|---------------------|---------------|
| Technology          | Flooded       |
| EAN/GTIN            | 3661024024563 |
| Voltage             | 12 V          |
| Capacity            | 74.0 Ah       |
| CCA                 | 680 A         |
| Length              | 278 mm        |
| Width               | 175 mm        |
| Height              | 190 mm        |
| Box size            | L03           |
| Polarity            | ETN 1         |
| Terminal Type       | EN taper post |
| Hold Down           | B13           |
| Weights (subject of | 16.60 kg      |
| variation)          |               |
|                     |               |