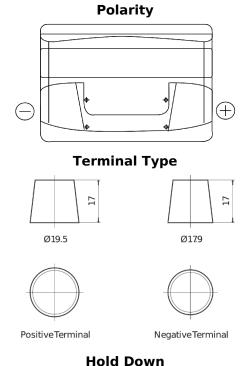

## Power DB740

| Part number                    | DB740         |
|--------------------------------|---------------|
| Technology                     | Flooded       |
| EAN/GTIN                       | 3661024024556 |
| Voltage                        | 12 V          |
| Capacity                       | 74.0 Ah       |
| CCA                            | 680 A         |
| Length                         | 278 mm        |
| Width                          | 175 mm        |
| Height                         | 190 mm        |
| Box size                       | L03           |
| Polarity                       | ETN 0         |
| Terminal Type                  | EN taper post |
| Hold Down                      | B13           |
| Weights (subject of variation) | 16.60 kg      |