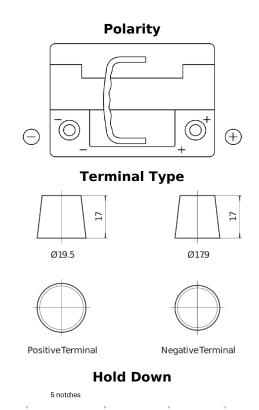

## **AGM DK620**

| Part number                    | DK620         |
|--------------------------------|---------------|
| Technology                     | AGM           |
| EAN/GTIN                       | 3661024027113 |
| Voltage                        | 12 V          |
| Capacity                       | 62.0 Ah       |
| CCA                            | 680 A         |
| Length                         | 242 mm        |
| Width                          | 175 mm        |
| Height                         | 190 mm        |
| Box size                       | L02           |
| Polarity                       | ETN 0         |
| Terminal Type                  | EN taper post |
| Hold Down                      | B13           |
| Weights (subject of variation) | 17.90 kg      |