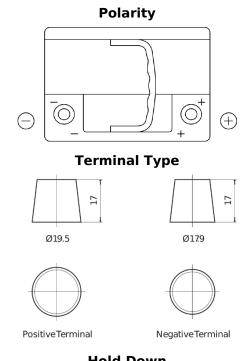

## EFB DL600

| Part number                    | DL600         |
|--------------------------------|---------------|
| Technology                     | EFB           |
| EAN/GTIN                       | 3661024025683 |
| Voltage                        | 12 V          |
| Capacity                       | 60.0 Ah       |
| CCA                            | 640 A         |
| Length                         | 242 mm        |
| Width                          | 175 mm        |
| Height                         | 190 mm        |
| Box size                       | L02           |
| Polarity                       | ETN 0         |
| Terminal Type                  | EN taper post |
| Hold Down                      | B13           |
| Weights (subject of variation) | 17.00 kg      |