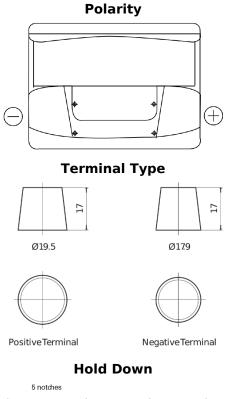

## Power DB620

| Part number                    | DB620         |
|--------------------------------|---------------|
| Technology                     | Flooded       |
| EAN/GTIN                       | 3661024024532 |
| Voltage                        | 12 V          |
| Capacity                       | 62.0 Ah       |
| CCA                            | 540 A         |
| Length                         | 242 mm        |
| Width                          | 175 mm        |
| Height                         | 190 mm        |
| Box size                       | L02           |
| Polarity                       | ETN 0         |
| Terminal Type                  | EN taper post |
| Hold Down                      | B13           |
| Weights (subject of variation) | 14.20 kg      |

5 Hotales

Design, features and specifications are subject to change without notice. We disclaim any representation or warranty, express or implied, concerning the data or recommendations, and in no event shall be liable for any loss or damage claimed to have arisen as a result. Some products may not be available in your local market.