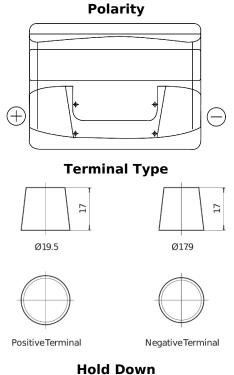

## Power DB501

| Part number                    | DB501         |
|--------------------------------|---------------|
| Technology                     | Flooded       |
| EAN/GTIN                       | 3661024024525 |
| Voltage                        | 12 V          |
| Capacity                       | 50.0 Ah       |
| CCA                            | 450 A         |
| Length                         | 207 mm        |
| Width                          | 175 mm        |
| Height                         | 190 mm        |
| Box size                       | L01           |
| Polarity                       | ETN 1         |
| Terminal Type                  | EN taper post |
| Hold Down                      | B13           |
| Weights (subject of variation) | 12.20 kg      |

5 notches

Design, features and specifications are subject to change without notice. We disclaim any representation or warranty, express or implied, concerning the data or recommendations, and in no event shall be liable for any loss or damage claimed to have arisen as a result. Some products may not be available in your local market.