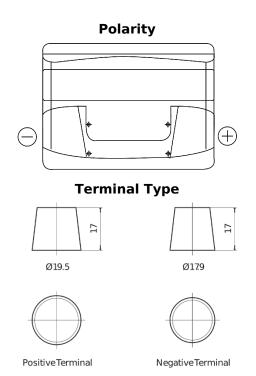

## Power DB500

| Part number                    | DB500         |
|--------------------------------|---------------|
| Technology                     | Flooded       |
| EAN/GTIN                       | 3661024024518 |
| Voltage                        | 12 V          |
| Capacity                       | 50.0 Ah       |
| CCA                            | 450 A         |
| Length                         | 207 mm        |
| Width                          | 175 mm        |
| Height                         | 190 mm        |
| Box size                       | L01           |
| Polarity                       | ETN 0         |
| Terminal Type                  | EN taper post |
| Hold Down                      | B13           |
| Weights (subject of variation) | 12.10 kg      |