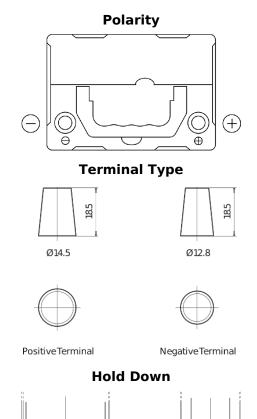

## **Power DB356**

| Part number                    | DB356          |
|--------------------------------|----------------|
| Technology                     | Flooded        |
| EAN/GTIN                       | 3661024024334  |
| Voltage                        | 12 V           |
| Capacity                       | 35.0 Ah        |
| CCA                            | 240 A          |
| Length                         | 187 mm         |
| Width                          | 127 mm         |
| Height                         | 220 mm         |
| Box size                       | B19            |
| Polarity                       | ETN 0          |
| Terminal Type                  | JIS taper post |
| Hold Down                      | В0             |
| Weights (subject of variation) | 8.90 kg        |